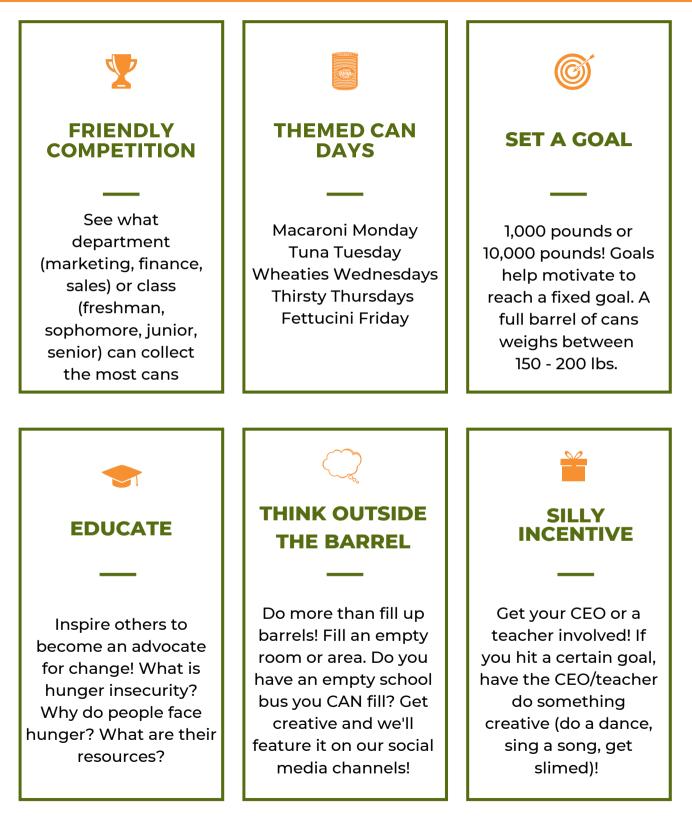

PLAN your drive! Choose any of Redwood Empire Food Bank's complimentary materials: food barrels, boxes/bags, donation envelopes, coin cans, shopping guides and posters.

PROMOTE your drive! Engage your friends, family, classmates and colleagues in your drive to end hunger.